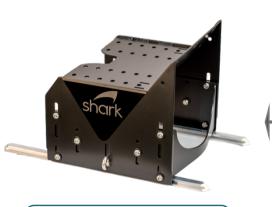

#### MULTI

175mm -275mm 25mm steps up 500mm slide (longer available)

Most flexible plinth to change the height and the front/back position on deck, incl. quick release system

### MULTI

175mm -275mm 25mm steps up

500mm slide (longer available)

SHARK SUSPENSION SEATING - QUALITY WON'T COST THE EARTH