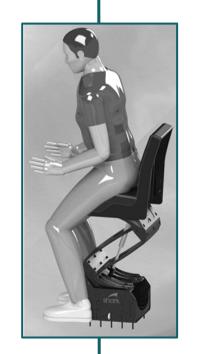

### **PLINTHS** All our seats can be tailored

We think every boat deserves a SHARK seat. That's why we created plinths to fit and add height and reach for every boat.

FIX(plastic) 200mm

Affordable plastic plinth Incl. 8I storage compartment
OR
Alloy plinth with optional footrest

# Our Fix plinth (plastic) adds 8 liters of storage space

All SHARK plinths are built for comfort and

- Our alloy models are made from powder coated marine grade aluminium
- Weather-Proof and a 3-year warranty\*
- RSP: US\$ 305 US\$ 770