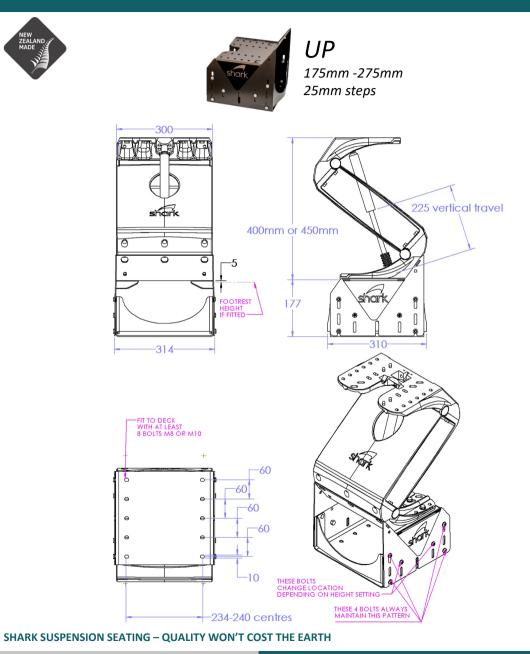

UP

175mm -275mm 25mm steps

Height adjustable alloy plinth to change the height of your seat

## LIGHT WEIGHT, AFFORDABLE and HIGH-PERFORMANCE PLINTHS

**TECHNICAL SPECIFICATIONS** 