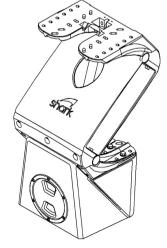

#### MULTI

175mm -275mm 25mm steps up 500mm slide (longer available)

Most flexible plinth to change the height and the front/back position on deck, incl. quick release system

### MULTI

175mm -275mm 25mm steps up

500mm slide (longer available)

SHARK SUSPENSION SEATING - QUALITY WON'T COST THE EARTH