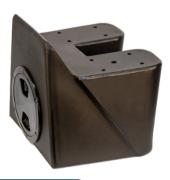

### **PLINTHS** All our seats can be tailored

We think every boat deserves a SHARK seat. That's why we created plinths to fit and add height and reach for every boat.

FIX(plastic) 200mm

Affordable plastic plinth Incl. 8I storage compartment
OR
Alloy plinth with optional footrest

# Our Fix plinth (plastic) adds 8 liters of storage space

All SHARK plinths are built for comfort and

- Our alloy models are made from powder coated marine grade aluminium
- Weather-Proof and a 3-year warranty\*
- RSP: US\$ 305 US\$ 770