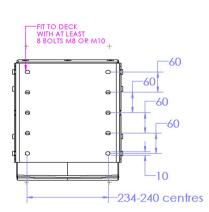

| SPECIFICATIONS |                      |                                      |                                      |                                      |
|----------------|----------------------|--------------------------------------|--------------------------------------|--------------------------------------|
| Model          | Plinth FIX (plastic) | Plinth FIX (alloy)                   | Plinth UP                            | Plinth MULTI                         |
| Material       | Plastic              | Powder Coated Marine Grade Aluminium | Powder Coated Marine Grade Aluminium | Powder Coated Marine Grade Aluminium |
| Fastenings     | 316G Stainless Steel | 316G Stainless Steel                 | 316G Stainless Steel                 | 316G Stainless Steel                 |
| Weight         | 2.8 kg               | 3.4 kg                               | 3.5 kg                               | 3.7 kg                               |
| Mounting Holes | 8 x ∕\28mm           | 8 x \( \sqrt{8}mm                    | 8 x \( \infty 8mm                    | 8 x ⊘8mm                             |

## LIGHT WEIGHT, AFFORDABLE and HIGH-PERFORMANCE PLINTHS

**TECHNICAL SPECIFICATIONS** 