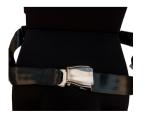

#### ACCESSORIES-OPTIONS

**Foot Pegs** 

Optional adjustable stainless steel foot pegs for more comfort.

Stainless steel Lap Belt

Stainless steel aircraft style Lap belt for highest level of hands free stability. Retrofittable to existing Shark Suspension seats.

Optional adjustable foot pegs for more comfort

Optional stainless steel aircraft style lap belt

SHARK SUSPENSION SEATING - QUALITY WON'T COST THE EARTH