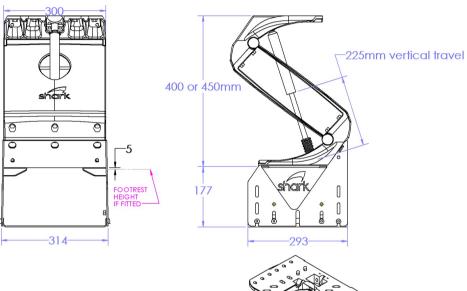

## LIGHT WEIGHT, AFFORDABLE and HIGH-PERFORMANCE PLINTHS

**FIX** (plastic) 200mm

TECHNICAL SPECIFICATIONS

SHARK SUSPENSION SEATING – QUALITY WON'T COST THE EARTH

SHARK SUSPENSION SEATING – QUALITY WON'T COST THE EARTH

## LIGHT WEIGHT, AFFORDABLE and HIGH-PERFORMANCE PLINTHS

**TECHNICAL SPECIFICATIONS** 