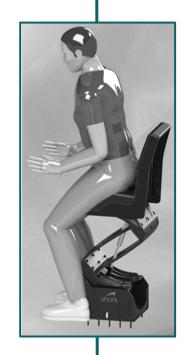

75mm -275mm 25mm steps



Height adjustable alloy plinth to change the height of your seat

#### MULTI

175mm -275mm 25mm steps up 500mm slide (longer available)



Most flexible plinth to change the height and the front/back position on deck, incl. quick release system

# Our Fix plinth (plastic) adds 8 liters of storage space

All SHARK plinths are built for comfort and

- Our alloy models are made from powder coated marine grade aluminium
- Weather-Proof and a 3-year warranty\*
- RSP: US\$ 305 US\$ 770







Optional adjustable foot pegs for more comfort



Optional stainless steel aircraft style lap belt



SHARK SUSPENSION SEATING - QUALITY WON'T COST THE EARTH



## LIGHT WEIGHT, AFFORDABLE and HIGH-PERFORMANCE PLINTHS





**FIX** (plastic) 200mm

TECHNICAL SPECIFICATIONS





















SHARK SUSPENSION SEATING – QUALITY WON'T COST THE EARTH

SHARK SUSPENSION SEATING – QUALITY WON'T COST THE EARTH



## LIGHT WEIGHT, AFFORDABLE and HIGH-PERFORMANCE PLINTHS





**TECHNICAL SPECIFICATIONS** 



### MULTI

175mm -275mm 25mm steps up

500mm slide (longer available)







SHARK SUSPENSION SEATING - QUALITY WON'T COST THE EARTH