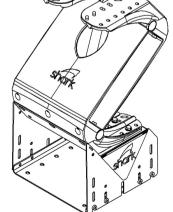

UP

175mm -275mm 25mm steps

Height adjustable alloy plinth to change the height of your seat

#### MULTI

175mm -275mm 25mm steps up 500mm slide (longer available)

Most flexible plinth to change the height and the front/back position on deck, incl. quick release system