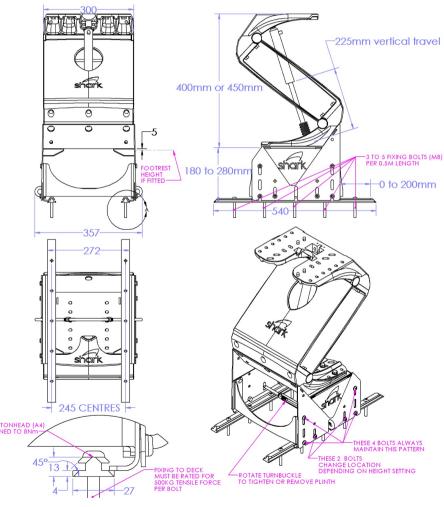

### LIGHT WEIGHT, AFFORDABLE and HIGH-PERFORMANCE PLINTHS

### **PLINTHS** All our seats can be tailored

We think every boat deserves a SHARK seat. That's why we created plinths to fit and add height and reach for every boat.

FIX(plastic) 200mm

Affordable plastic plinth Incl. 8I storage compartment
OR
Alloy plinth with optional footrest

UP

175mm -275mm 25mm steps

Height adjustable alloy plinth to change the height of your seat

#### MULTI

175mm -275mm 25mm steps up 500mm slide (longer available)

Most flexible plinth to change the height and the front/back position on deck, incl. quick release system

## LIGHT WEIGHT, AFFORDABLE and HIGH-PERFORMANCE PLINTHS

**FIX** (plastic) 200mm

TECHNICAL SPECIFICATIONS

SHARK SUSPENSION SEATING – QUALITY WON'T COST THE EARTH

SHARK SUSPENSION SEATING – QUALITY WON'T COST THE EARTH

## LIGHT WEIGHT, AFFORDABLE and HIGH-PERFORMANCE PLINTHS

**TECHNICAL SPECIFICATIONS** 