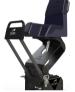

### **PLINTHS** All our seats can be tailored

We think every boat deserves a SHARK seat. That's why we created plinths to fit and add height and reach for every boat.

FIX(plastic) 200mm

Affordable plastic plinth Incl. 8I storage compartment
OR
Alloy plinth with optional footrest

UP

175mm -275mm 25mm steps

Height adjustable alloy plinth to change the height of your seat

#### MULTI

175mm -275mm 25mm steps up 500mm slide (longer available)

Most flexible plinth to change the height and the front/back position on deck, incl. quick release system