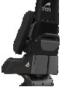

### **PLINTHS** All our seats can be tailored

We think every boat deserves a SHARK seat. That's why we created plinths to fit and add height and reach for every boat.

FIX(plastic) 200mm

Affordable plastic plinth Incl. 8I storage compartment
OR
Alloy plinth with optional footrest

UP

175mm -275mm 25mm steps

Height adjustable alloy plinth to change the height of your seat

#### MULTI

175mm -275mm 25mm steps up 500mm slide (longer available)

Most flexible plinth to change the height and the front/back position on deck, incl. quick release system