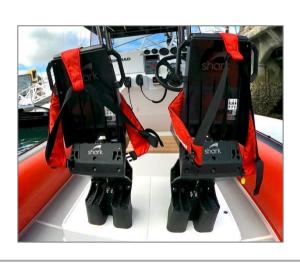

Optional adjustable foot pegs for more comfort

Optional stainless steel aircraft style lap belt

SHARK SUSPENSION SEATING - QUALITY WON'T COST THE EARTH