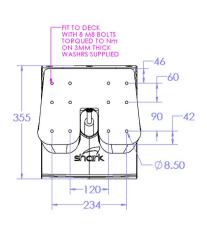

| SPECIFICATIONS |                      |                                      |                                      |                                      |
|----------------|----------------------|--------------------------------------|--------------------------------------|--------------------------------------|
| Model          | Plinth FIX (plastic) | Plinth FIX (alloy)                   | Plinth UP                            | Plinth MULTI                         |
| Material       | Plastic              | Powder Coated Marine Grade Aluminium | Powder Coated Marine Grade Aluminium | Powder Coated Marine Grade Aluminium |
| Fastenings     | 316G Stainless Steel | 316G Stainless Steel                 | 316G Stainless Steel                 | 316G Stainless Steel                 |
| Weight         | 2.8 kg               | 3.4 kg                               | 3.5 kg                               | 3.7 kg                               |
| Mounting Holes | 8 x ∕\28mm           | 8 x \( \sqrt{8}mm                    | 8 x \( \infty 8mm                    | 8 x ⊘8mm                             |

## LIGHT WEIGHT, AFFORDABLE and HIGH-PERFORMANCE PLINTHS

**FIX** (plastic) 200mm

TECHNICAL SPECIFICATIONS

SHARK SUSPENSION SEATING – QUALITY WON'T COST THE EARTH

SHARK SUSPENSION SEATING – QUALITY WON'T COST THE EARTH

## LIGHT WEIGHT, AFFORDABLE and HIGH-PERFORMANCE PLINTHS

**TECHNICAL SPECIFICATIONS** 