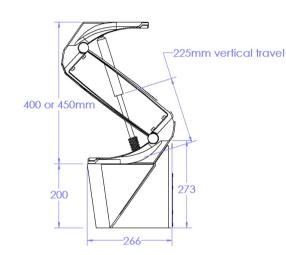

UP

175mm -275mm 25mm steps

Height adjustable alloy plinth to change the height of your seat