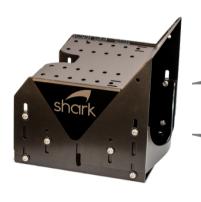

UP

175mm -275mm 25mm steps

Height adjustable alloy plinth to change the height of your seat