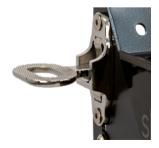

#### MULTI

175mm -275mm 25mm steps up 500mm slide (longer available)

Most flexible plinth to change the height and the front/back position on deck, incl. quick release system

### MULTI

175mm -275mm 25mm steps up

500mm slide (longer available)

SHARK SUSPENSION SEATING - QUALITY WON'T COST THE EARTH