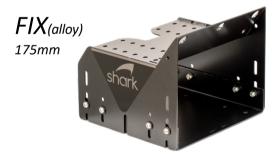

### **PLINTHS** All our seats can be tailored

We think every boat deserves a SHARK seat. That's why we created plinths to fit and add height and reach for every boat.

FIX(plastic) 200mm

Affordable plastic plinth Incl. 8I storage compartment
OR
Alloy plinth with optional footrest