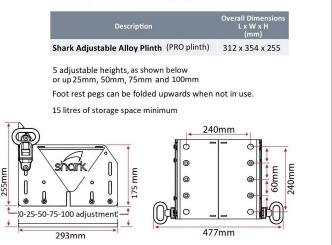

- Non corroding 316G stainless and Flexanite<sup>™</sup>, low maintenance
  Easy to clean
- Polycarbonate and and urethane closed-cell foam seat with marinegrade upholstery
- PRO adjustable base adds up to 100mm height in 25mm increments

Recommended options for all seats: 200 mm plinth to position seat at an ergonomic height.

CONTACT: Shark Ltd. 28 Hillview Road Christchurch, 8011 New Zealand EMAIL: info@sharkseating.com