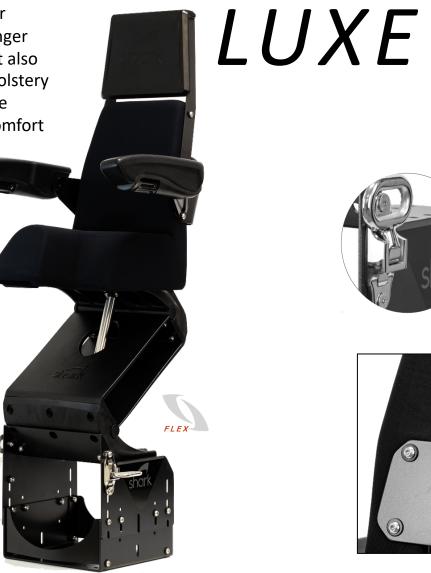

• I deal for making your ride ultra smooth

Self adjust for passengers from 40kg to 120kg

• Exclusive stainless steel shock absorber, (adjustable versions available)

• The FLEX suspension unit is simple and has only 3 unique parts

• 3 axis shock mitigation prevents whiplash from lateral and force-

aft forces

- Tested 1 million full 10G impacts (200mm travel, 100ms duration, 100kg payload)
- Complies with HSC 2000 Annex 10

• Smaller footprint, light weight and easy to install

- Non corroding 316G stainless and Flexanite<sup>™</sup>, low maintenance
  Easy to clean
- Polycarbonate and and urethane closed-cell foam seat with marinegrade upholstery
- PRO adjustable base adds up to 100mm height in 25mm increments

## LUXE

© 2021 Shark Ltd.

LUXE | Equipped for every task

LUXE is best suited for boats that require extra support and comfort. It features a higher headrest and armrests for support in longer journeys or for general comfort needs. It also includes fully waterproof neoprene upholstery with our own energy absorbing urethane closed-cell foam, providing maximum comfort and safety.